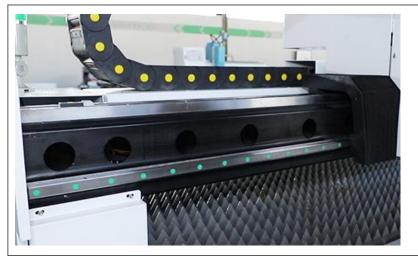

#### Steel beam

- ✓ High quality carbon steel, anti-corrosion treatment, annealing stress treatment, long-term use without deformation;
- ✓ Higher precision, strict control of production standards, smooth appearance without burrs;
- ✓ Extend the service life of the laser cutting machine, so that the laser cutting machine can run for a long time with high precision.