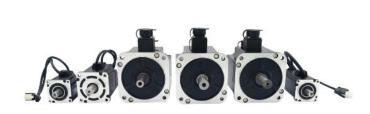

# **Product Configuration**

| Name            | Quantity | Manufacturer/Brand |
|-----------------|----------|--------------------|
| Laser           | 1        | MAX                |
| Cutting head    | 1        | RAYTOOLS           |
| Bed             | 1        | Pipe welded bed    |
| Beam            | 1        | Steel beam         |
| Rack            | 1        | YYC                |
| Guide rail      | 1        | TAIWAN HIWIN       |
| Reduction       | 1        | SHIMPO             |
| Control cabinet | 1        | igoldenlaser       |
| servo motor     | 1        | LEAD-MOTION        |
| Control system  | 1        | RAYTOOLS           |
| Water chiller   | 1        | S&A/Hanli          |

## **LEAD-MOTION motor**

- ✓ Industry excellent quality, better performance, faster response frequency;
- ✓ Ensure a quiet environment with low decibels and achieve operation without affecting the surrounding area.