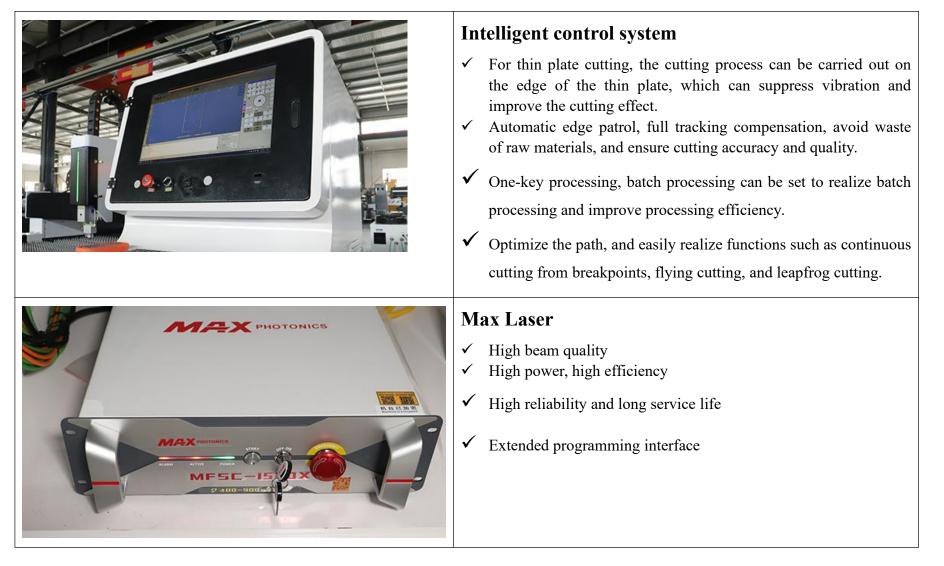

# **Product Configuration**

| Name            | Quantity | Manufacturer/Brand |
|-----------------|----------|--------------------|
| Laser           | 1        | MAX                |
| Cutting head    | 1        | RAYTOOLS           |
| Bed             | 1        | Pipe welded bed    |
| Beam            | 1        | Steel beam         |
| Rack            | 1        | YYC                |
| Guide rail      | 1        | TAIWAN HIWIN       |
| Reduction       | 1        | SHIMPO             |
| Control cabinet | 1        | igoldenlaser       |
| servo motor     | 1        | LEAD-MOTION        |
| Control system  | 1        | RAYTOOLS           |
| Water chiller   | 1        | S&A/Hanli          |