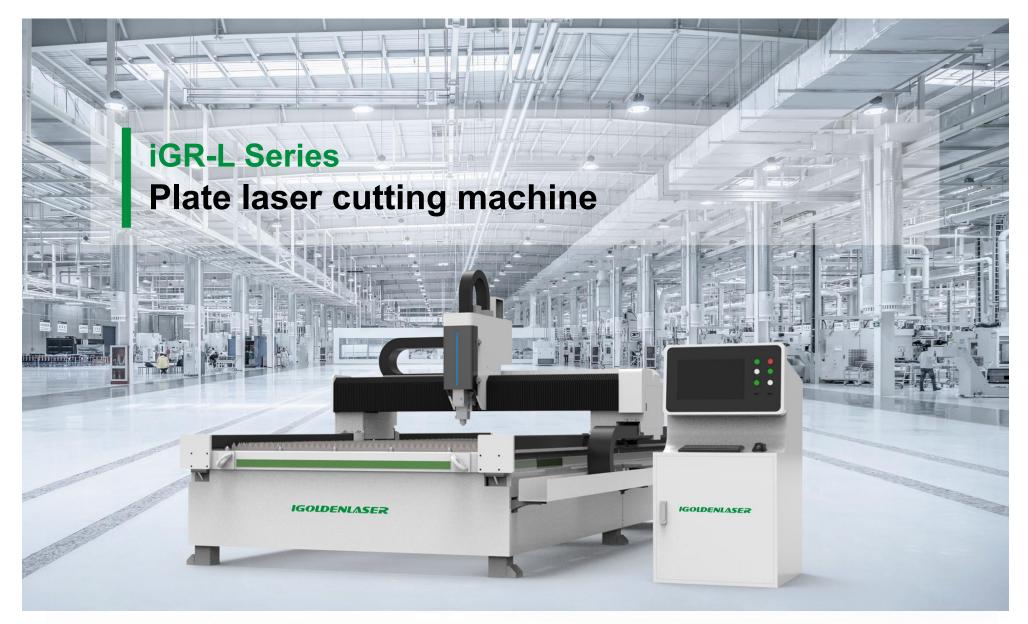

# Product Details

- iGR-L series laser cutting machine is a new generation of safe, efficient, energy-saving entry-level sheet metal laser cutting equipment, using heavy welding bed, steel beam, equipped with imported high-precision double drive rack and rack and linear guide rail and other efficient transmission system, combined with advanced control system, assembled into a precision CNC fiber laser cutting machine, cost-effective, high precision, full function. Easy to use.
- ✓ Laser power 1500W; Optional countertop 3015/4015;
- ✓ Support customization