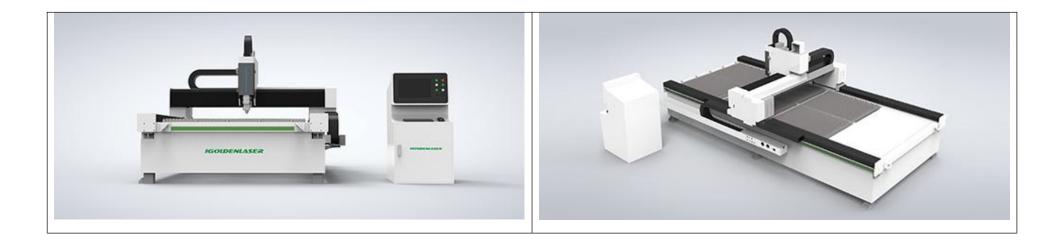

# Product Details

- iGR-L series laser cutting machine is a new generation of safe, efficient, energy-saving entry-level sheet metal laser cutting equipment, using heavy welding bed, steel beam, equipped with imported high-precision double drive rack and rack and linear guide rail and other efficient transmission system, combined with advanced control system, assembled into a precision CNC fiber laser cutting machine, cost-effective, high precision, full function. Easy to use.
- ✓ Laser power 1500W; Optional countertop 3015/4015;
- ✓ Support customization