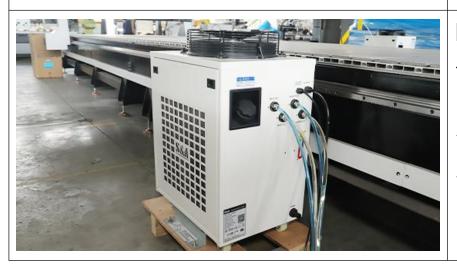

# **Product Configuration**

| Name            | Quantity | Manufacturer/Brand |
|-----------------|----------|--------------------|
| Laser           | 1        | MAX                |
| Cutting head    | 1        | RAYTOOLS           |
| Bed             | 1        | Pipe welded bed    |
| Beam            | 1        | Steel beam         |
| Rack            | 1        | YYC                |
| Guide rail      | 1        | TAIWAN HIWIN       |
| Reduction       | 1        | SHIMPO             |
| Control cabinet | 1        | igoldenlaser       |
| servo motor     | 1        | LEAD-MOTION        |
| Control system  | 1        | RAYTOOLS           |
| Water chiller   | 1        | S&A/Hanli          |

# Hanli chiller

- ✓ Specially developed for fiber laser, compatible with various brands of laser;
- ✓ A full range of environmental refrigerant, export worry-free;
- ✓ Stable and reliable performance, low failure rate, energy saving.