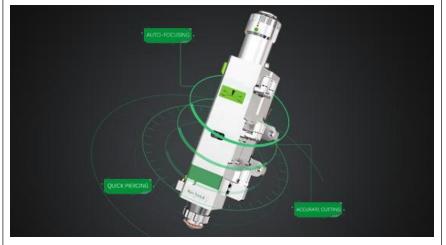

#### Autofocus laser cutting head

- ✓ Auto focus, without manual adjustment, the focus speed is increased by 10 times, and the repeatability is 50 microns.
- Multi-level perforation, supports continuous focusing, and completes automatic cutting of plates of different thicknesses and materials.