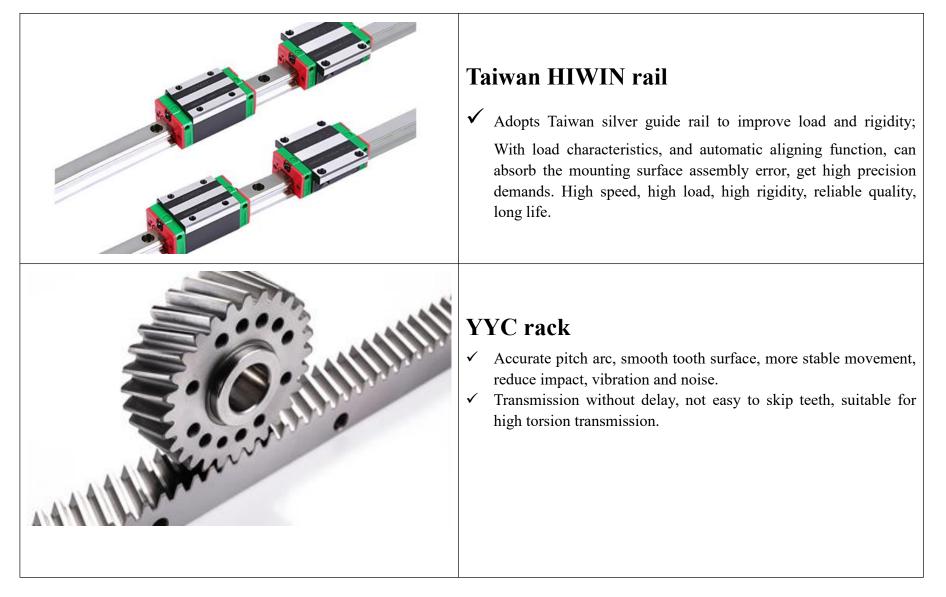

# **Product Configuration**

| Name            | Quantity | Manufacturer/Brand |
|-----------------|----------|--------------------|
| Laser           | 1        | MAX                |
| Cutting head    | 1        | RAYTOOLS           |
| Bed             | 1        | Pipe welded bed    |
| Beam            | 1        | Steel beam         |
| Rack            | 1        | YYC                |
| Guide rail      | 1        | TAIWAN HIWIN       |
| Reduction       | 1        | SHIMPO             |
| Control cabinet | 1        | igoldenlaser       |
| servo motor     | 1        | LEAD-MOTION        |
| Control system  | 1        | RAYTOOLS           |
| Water chiller   | 1        | S&A/Hanli          |

#### Steel beam

- ✓ High quality carbon steel, anti-corrosion treatment, annealing stress treatment, long-term use without deformation;
- ✓ Higher precision, strict control of production standards, smooth appearance without burrs;
- ✓ Extend the service life of the laser cutting machine, so that the laser cutting machine can run for a long time with high precision.