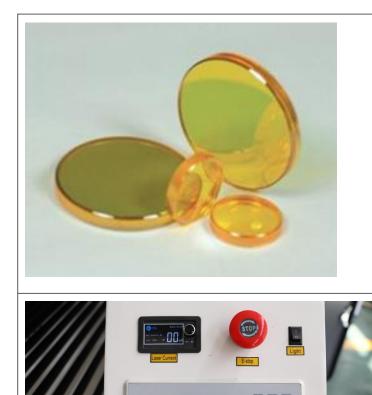

#### **Optical lens**

3 mirrors + 1 focusing mirror, imported from Singapore, to ensure the maximum effect, quality, high quality and high efficiency in the laser transmission process.

#### **Control System**

Display preview graphics and processing status, can run independently, and work stably and reliably.