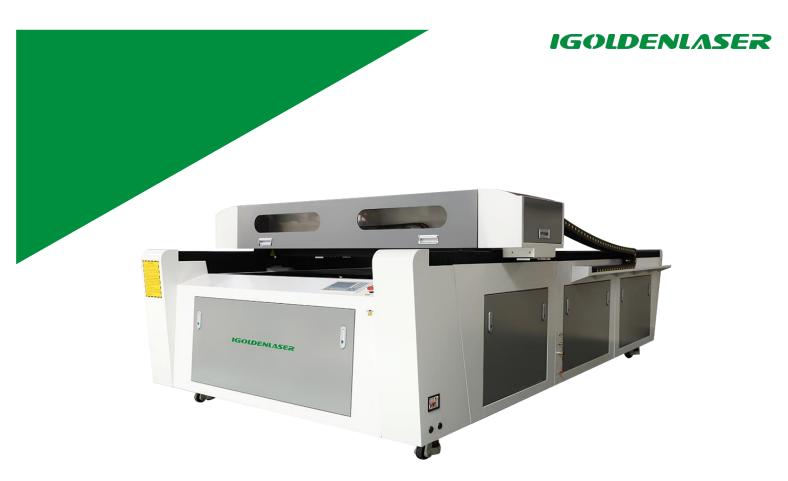

## PRODUCT PICTURE

| Offer of CO2 Laser Cutting Machine |                                                            |  |
|------------------------------------|------------------------------------------------------------|--|
|                                    | Company Name: Shandong iGolden CNC Technology Co.,Ltd.     |  |
|                                    | Company Address: 5th Floor, Building 2-2, Enterprise Park, |  |
|                                    | East 8, Tangye Middle Road, Licheng District, Jinan City,  |  |
| Seller                             | Shandong Province, China                                   |  |
|                                    | Whatsapp:                                                  |  |
|                                    | Mobile:                                                    |  |
|                                    | Contact Person:                                            |  |
|                                    | Email Address:                                             |  |
| Model                              | iGL-B                                                      |  |
| Туре                               | CO2 laser                                                  |  |
| Quotation                          |                                                            |  |
| FOB QINGDAO                        |                                                            |  |
| USD                                |                                                            |  |
| Delivery                           |                                                            |  |
| Payment                            |                                                            |  |
| Packing Size                       |                                                            |  |
| Gross weight                       |                                                            |  |
| Container                          |                                                            |  |