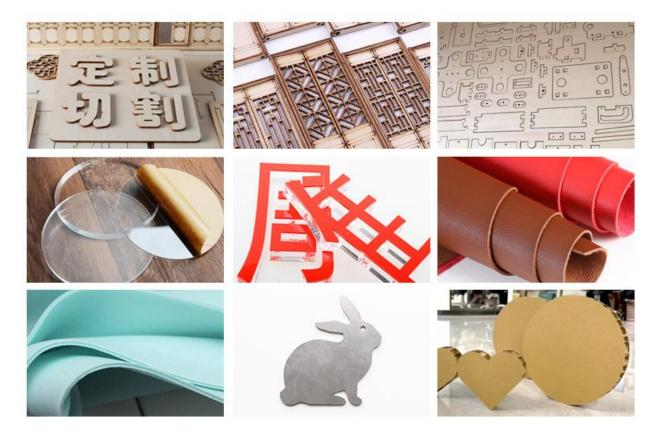

#### Samples

- > Handicraft industry: exquisite patterns and characters are carved on wood, bamboo chips, ivory, bones, leather, marble, shells and other materials;
- >Advertising industry: mainly used for two-color plate engraving, acrylic engraving and cutting, sign engraving, crystal, trophy engraving, license engraving, etc.;
- > Leather garment processing industry: complex text and graphic engraving, cutting, engraving and hollowing out on synthetic leather, artificial leather, fabric, and fur; cutting, cutting, Sculpting, beyond fashion, showing individuality;
- > Model industry: making sand table building models, aircraft models;
- > Packaging industry: engraving and printing rubber sheet, plastic sheet, double-layer sheet, die-cutting blade, etc.;
- > Other industries: engraving marks on decorative materials such as marble, granite, glass, crystal, paper cutting, greeting cards and other paper craft cutting.