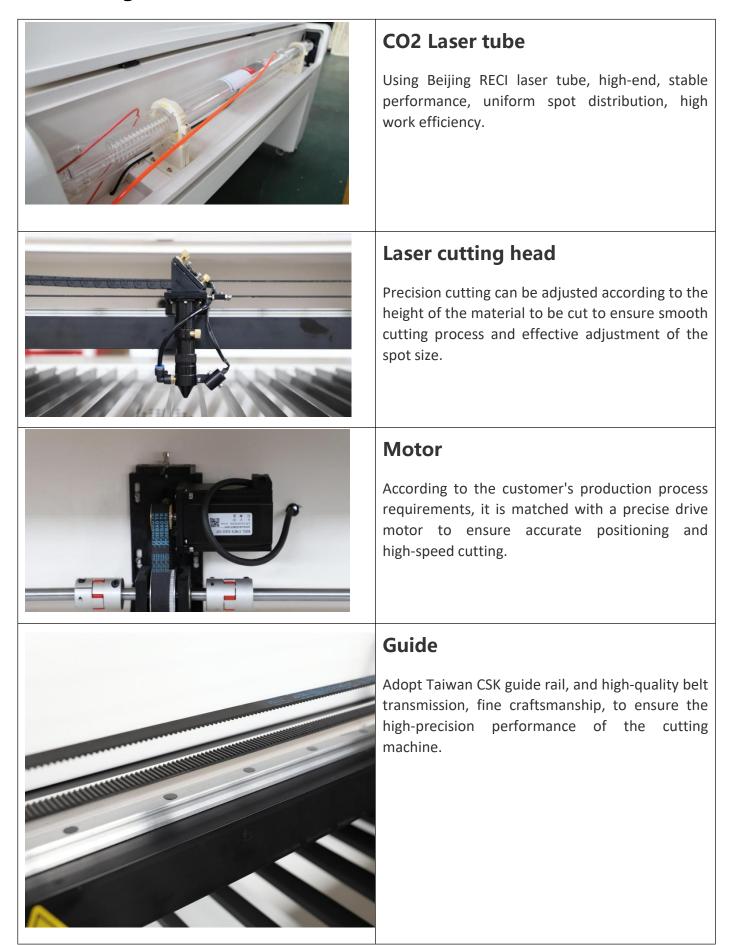

#### Configuration Introduction

#### **Optical lens**

3 mirrors + 1 focusing mirror, imported from Singapore, to ensure the maximum effect, quality, high quality and high efficiency in the laser transmission process.

#### **Control System**

Display preview graphics and processing status, can run independently, and work stably and reliably.

## **Advanced Performance**

- High processing efficiency, 10 to 15 times that of manual engraving; high precision, low cost, and good printing effect;
- The optimized design of the mechanical structure and the smallest overall size of the whole machine not only saves your precious space, but also the structure should not be deformed and the cutting precision is high;
- Taiwan square linear guide, long life;
- The use of patented technology makes the engraving effect of the rubber plate better, and it is not easy to burn;
- Genuine laser engraving software, powerful; engraving and cutting can be carried out at the same time.