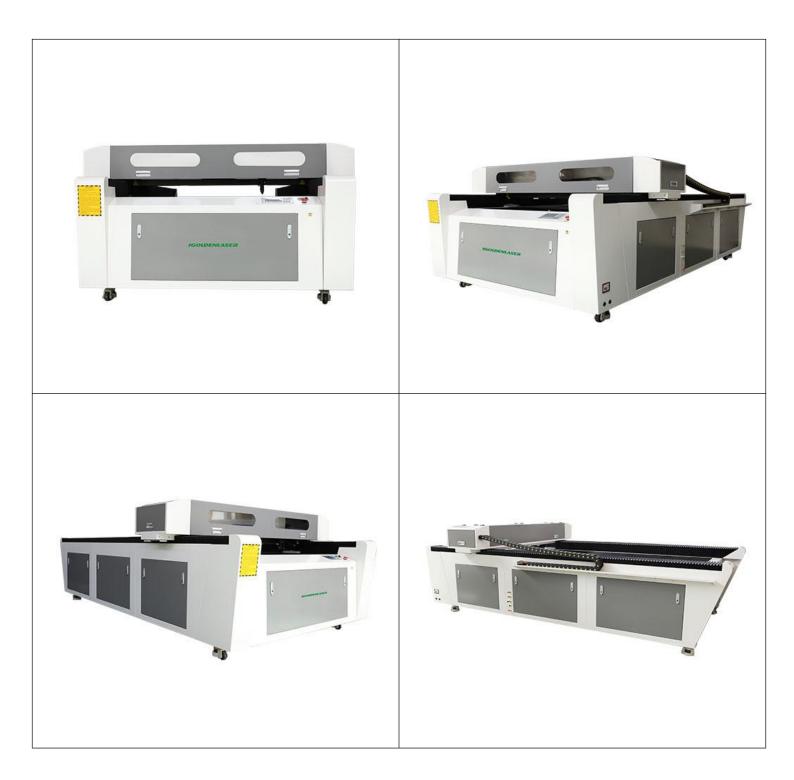

## PRODUCT PICTURE

| Offer of CO2 Laser Cutting Machine |                                                            |  |
|------------------------------------|------------------------------------------------------------|--|
|                                    | Company Name: Shandong iGolden CNC Technology Co.,Ltd.     |  |
|                                    | Company Address: 5th Floor, Building 2-2, Enterprise Park, |  |
|                                    | East 8, Tangye Middle Road, Licheng District, Jinan City,  |  |
| Seller                             | Shandong Province, China                                   |  |
|                                    | Whatsapp:                                                  |  |
|                                    | Mobile:                                                    |  |
|                                    | Contact Person:                                            |  |
|                                    | Email Address:                                             |  |
| Model                              | iGL-B                                                      |  |
| Туре                               | CO2 laser                                                  |  |
| Quotation                          |                                                            |  |
| FOB QINGDAO                        |                                                            |  |
| USD                                |                                                            |  |
| Delivery                           |                                                            |  |
| Payment                            |                                                            |  |
| Packing Size                       |                                                            |  |
| Gross weight                       |                                                            |  |
| Container                          |                                                            |  |