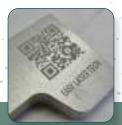

# Jewellery Hallmarking Engraving & Cutting Machine

Laser Type

**Cutting Depth** 

**Cutting Size** 

**Operating Voltage** 

Average O/P Power

**German Source** 

0.01 Micron - 1.5 mm

100x100 mm

100-240V AC/50-60 Hz

50W(Optional 30,60,80,100)

> FORGET INKJET, PAD PRINTING, STICKERS, CHEMICAL ETCHING

> SHOW PRODUCT BETTER THAN YOUR COMPETITORS

CREATIVE DESIGNING ON YOUR PRODUCT

NO ONE CAN COPY YOUR PRODUCT