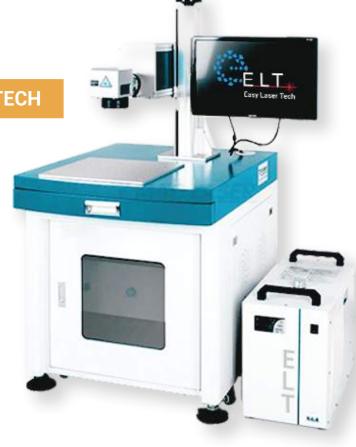

## Fiber Laser Cutting Machine

Laser Type | Fiber Laser

Laser Power 1000W (Optional 1500,2000,3000,6000)W

Working Area 1500x3000, 2000x4000, 2000x6000mm

Max Cutting Speed 100 m/min

Max Traveling Speed 120 m/min

Position Accuracy 0.04 mm

Transmission Way Rack & Pinion and Guide way











- PERFECT SOLUTION FOR SENSITIVE MATERIAL
- ONLY PERMENANNT PRINTING SOLUTION FOR GLASS INDUSTRIES
- NO INK, NO CHEMICAL, NO GAS
- SHARP & FAST PRECISE PRINTING

#### **WANT LASER ??? ONLY EASY LASER TECH**

### **APPLICATIONS**

- ELECTRONIC COMPONENTS
- GLASS ENGRAVING
- MOBILE ACCESSORIES
- COSMETIC INDUSTRIES
- POLYMER MATERIAL
- CRYSTAL ENGRAVING
- PCB ENGRAVING
- PVC PIPE
- SEMI CONDUCTOR
- SENSITIVE MATERIAL
- CERAMIC ENGRAVING
- MAKE IN INDIA
- PAPER BOARD
- COATING FILM
- WHICH MA





**Working Area** 

100 x 100, 175 x 175, 300 x 300MM

Minimum Character

0.25 mm

**Laser Power** 

3W, 5W, 7W

**Operating Voltage** 

100-240V AC/50-60 Hz

**Repeated Accuracy** 

+0.001 mm











## **CO2 Laser Cutting & Engraving Machine**



### **APPLICATIONS**

- LEATHER CUTTING
- STONE ENGRAVING
- FABRIC CUTTING
- MDF CUTTING
- ACRYLIC CUTTING
- GIFT ARTICAL
- SIGN BOARD
- RUBBER ENGRAVING
- TROPHY

**Laser Type** 

Average O/P Power

**Working Area** 

**Operating Voltage** 

**Cutting Speed** 

**Engraving Speed** 

**Graphics Formet** 

CO2 Sealed Laser

100W (optional 80,130,150)

1300x900mm, 400x600, 600x900

100-240V AC/50-60 Hz

1-10000 mm / min

1-60000 mm / min

PLT, DXF, BMP, JPG, TIF etc.











- ULTIMATE PRECISION
- LOW HEAT APPLICATION
- CAPABLE OF CREATING