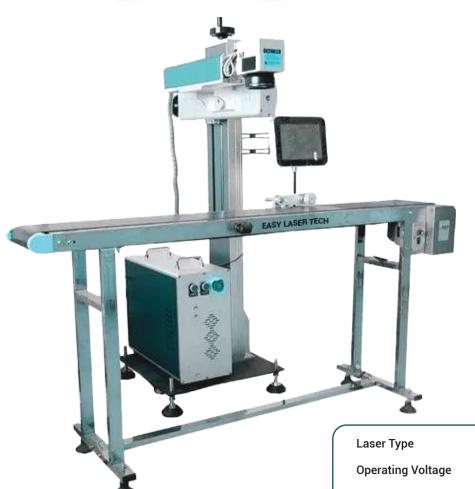

## What's Unique?

Zero Maintenance

Low Electricity Consumption

Environment Friendly

No INK No Chemical

**Precise** 

CO2 Metal Tube Marking Machine

## **WHICH MATERIALS YOU CAN MARK!!**

PVC GARDEN PIPE, DEEP IRRIGATION PIPE, AGRO PIPE, IRRIGATION PIPE, UPVC PIPE, HDPE PIPE, PVC PIPE, LDPE IRRIGATION PIPE, DRIP IRRIGATION PIPE, AGRICULTURAL PIPE WIRE, PETBOTTLE, FMCG...

No Ink, No Chemical, No Gas Require

Easy to Operate Machine

**Electric Consumption** 

Average O/P Power

**Graphics Format** 

Fiber Laser

100-240V AC/50-60 Hz

< 1 kW

30W (Optional 50,100)

PLT, DXF, BMP, JPG, TIF etc.