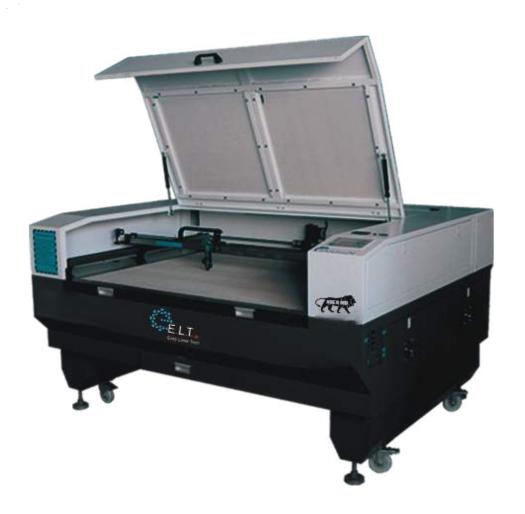

## **CO2 Laser Cutting & Engraving Machine**

### **APPLICATIONS**

- LEATHER CUTTING
- STONE ENGRAVING
- FABRIC CUTTING
- MDF CUTTING
- ACRYLIC CUTTING
- GIFT ARTICAL
- SIGN BOARD
- RUBBER ENGRAVING
- TROPHY

**Laser Type** 

Average O/P Power

**Working Area** 

**Operating Voltage** 

**Cutting Speed** 

**Engraving Speed** 

**Graphics Formet** 

CO2 Sealed Laser

100W (optional 80,130,150)

1300x900mm, 400x600, 600x900

100-240V AC/50-60 Hz

1-10000 mm / min

1-60000 mm / min

PLT, DXF, BMP, JPG, TIF etc.

- ULTIMATE PRECISION
- LOW HEAT APPLICATION
- CAPABLE OF CREATING COMPLICATED JOIN
- HIGH STRENGTH WELDS
- CONSISTENT AND REPEATABLE WELDS