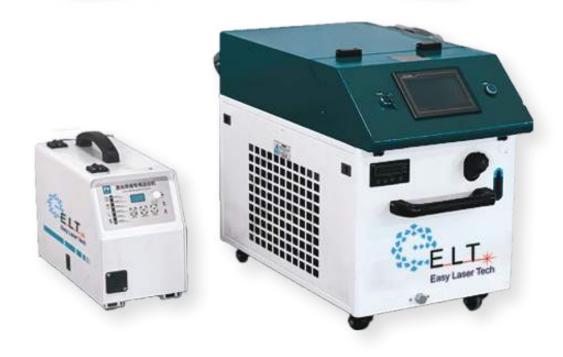

## Hand Held Laser Welding Machine

#### **WHICH MATERIALS YOU CAN WELD!!**

> STAINLESS STEEL, MILD STEEL

Average O/P Power | 1000\

1000W (Optional 1500,2000,3000W)

Welding Depth
Welding Speed

0.2 - 5 mm 15-20 mm/s

**Cooling System** 

**Water Cooling** 

Pulse Energy

50 & 70 J

- FORGET INKJET, PAD PRINTING, STICKERS
- SHARP & FAST PRECISE CUTTING
- BRAND LOGO PRINTING ON NON METALS
- CREATIVE DESIGN FOR CUSTOMERS
- BETTER SOLUTION THAN PAD PRINTING, INKJET, STICKERS & MANUAL HAND CUTTING