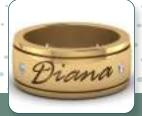

## ONE STOP SOLUTION FOR JEWELLERS

# Jewellery Hallmarking Engraving & Cutting Machine

Laser Type

**Cutting Depth** 

**Cutting Size** 

**Operating Voltage** 

Average O/P Power

**German Source** 

0.01 Micron - 1.5 mm