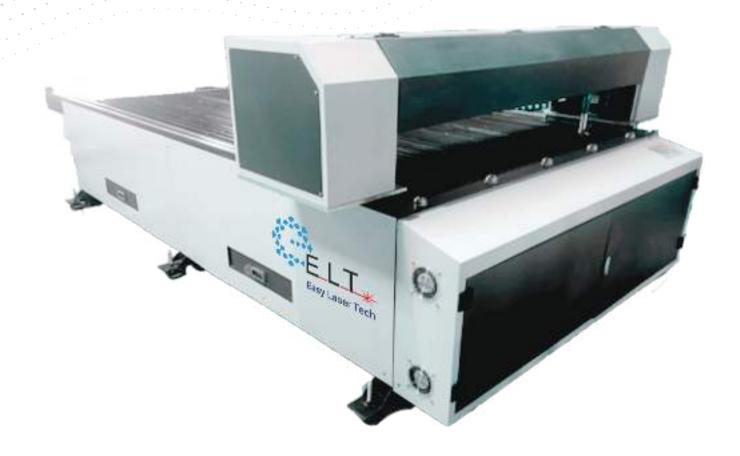

## Fiber Laser Cutting Machine

Laser Type | Fiber Laser

Laser Power 1000W (Optional 1500,2000,3000,6000)W

Working Area 1500x3000, 2000x4000, 2000x6000mm

Max Cutting Speed 100 m/min

Max Traveling Speed 120 m/min

Position Accuracy 0.04 mm

Transmission Way Rack & Pinion and Guide way

- PERFECT SOLUTION FOR SENSITIVE MATERIAL
- ONLY PERMENANNT PRINTING SOLUTION FOR GLASS INDUSTRIES
- NO INK, NO CHEMICAL, NO GAS
- SHARP & FAST PRECISE PRINTING