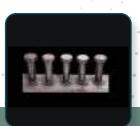

#### **WHICH MATERIALS YOU CAN WELD!!**

> STAINLESS STEEL, MILD STEEL

Average O/P Power | 1000\

1000W (Optional 1500,2000,3000W)

Welding Depth
Welding Speed

0.2 - 5 mm 15-20 mm/s

**Cooling System** 

**Water Cooling** 

Pulse Energy

50 & 70 J

- FORGET INKJET, PAD PRINTING, STICKERS
- SHARP & FAST PRECISE CUTTING
- BRAND LOGO PRINTING ON NON METALS
- CREATIVE DESIGN FOR CUSTOMERS
- BETTER SOLUTION THAN PAD PRINTING, INKJET, STICKERS & MANUAL HAND CUTTING