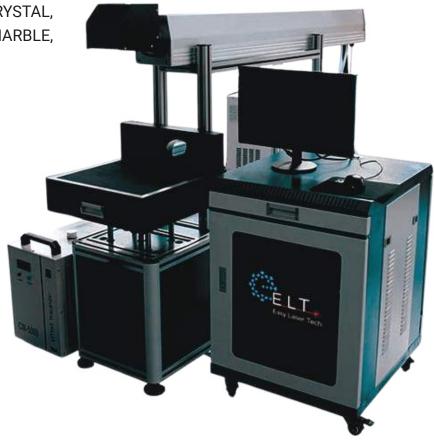

#### WHICH MATERIALS YOU CAN CUT & ENGRAVE!!

ACRYLIC, PLYWOOD, MDF, LEATHER, CRYSTAL, RUBBER, PLASTIC, PAPER, CERAMIC, MARBLE, FABRIC & MORE...