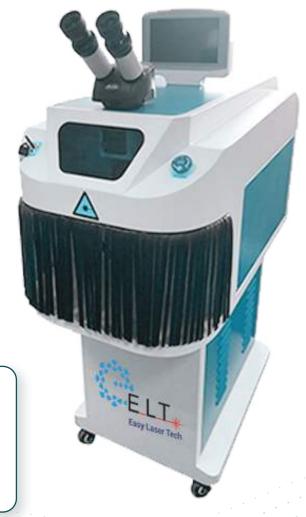

# Jewellery Hallmarking Engraving & Cutting Machine

Laser Type

**Cutting Depth** 

**Cutting Size** 

**Operating Voltage** 

Average O/P Power

**German Source** 

0.01 Micron - 1.5 mm

## ONE STOP SOLUTION FOR JEWELLERS

## WHY YOU MUST BUY ???

- FASTER PRODUCTION
- NEW CREATIVE MAKING JEWELLERY
- NO RISK JEWELLERY DAMAGE
- SAVES MAN POWER TIME

Jewellery Laser Soldering Machine

Welding Depth 0.2 - 5 mm

Welding Speed 15-20 mm/s