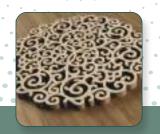

#### WHICH MATERIALS YOU CAN CUT & ENGRAVE!!

ACRYLIC, PLYWOOD, MDF, LEATHER, CRYSTAL, RUBBER, PLASTIC, PAPER, CERAMIC, MARBLE, FABRIC & MORE...