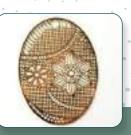

## ONE STOP SOLUTION FOR JEWELLERS

# Jewellery Hallmarking Engraving & Cutting Machine

Laser Type

**Cutting Depth** 

**Cutting Size** 

**Operating Voltage** 

Average O/P Power

**German Source** 

0.01 Micron - 1.5 mm