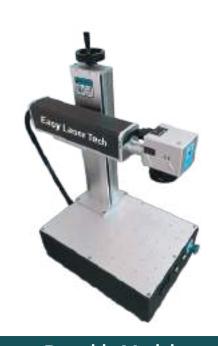

#### WHICH MATERIALS YOU CAN MARK!!

SS, ALUMINIUM, CAST IRON, PLASTIC, GOLD, SILVER, MS, PLATINUM, BRONZE, TITANIUM, COATED GLASS, COPPER, BRASS & MORE...

Portable Model

Laser Marking Machine

Laser Type

**Electric Consumption** 